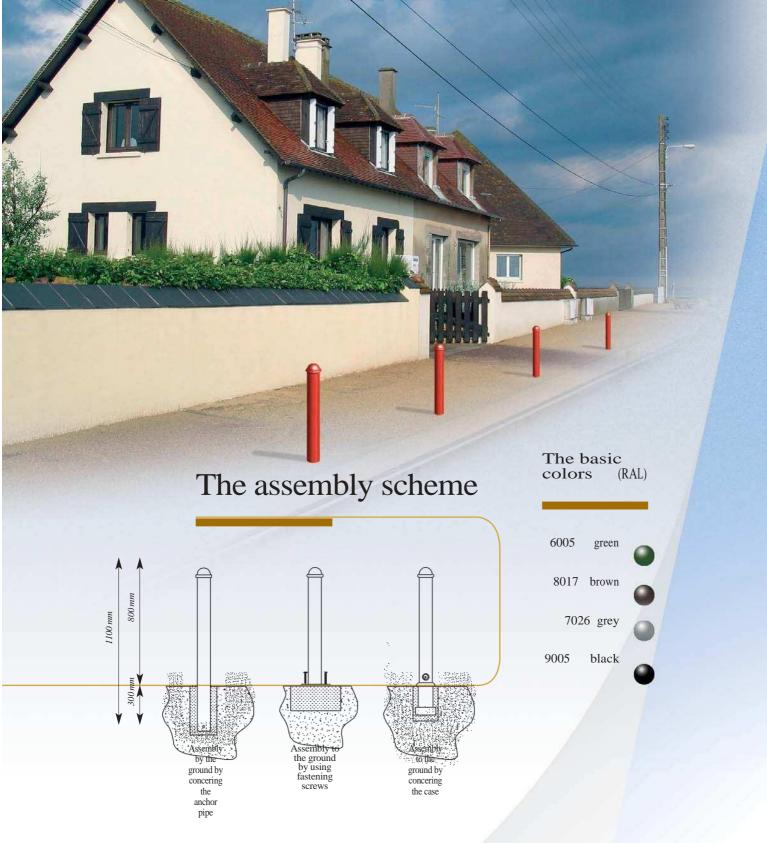

## Town column SILVAN

Aesthetics Durability Functionality

- \* Interesting design and attractive colors of posts adapted to the needs and requirements of the client significantly improves the aesthetics of streets and housing estates..
- \* Anti-corrosion protection using the "duplex" method, combining hot-dip galvanizing and powder coating, guarantees an extremely long service life without the need for renovation.
- \* Different variants of assemble to the ground provide the possibility of universal usage. The column in the removable version, opened with a spanner, allows the rescue and municipal services, or authorized vehicles.

## The technical parameters

|                           | The permanent column     | The<br>screwed<br>column | The removable column     |
|---------------------------|--------------------------|--------------------------|--------------------------|
| Case                      | pipe Ø 88,9              | pipe Ø 88,9              | pipe Ø 88.9              |
| Ending                    | semicircular with a ring | semicircular with a ring | semicircular with a ring |
| Total height              | 1100 mm                  | 800 mm                   | 995 mm                   |
| Height from the substrate | 800 mm                   | 800 mm                   | 800 mm                   |
| Weight                    | 9 kg                     | 9 kg                     | 10 kg                    |
| Index                     | wmsl-10501-AV            | wmsl-10521               | wmsl-10511-AV            |